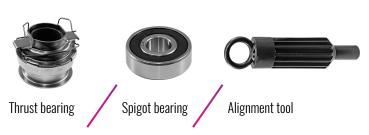

All Xtreme Clutch Kits include a thrust bearing, spigot bearing and alignment tool.

Where Components Applicable

синсирал

WWW.XTREMECLUTCH.COM.AU