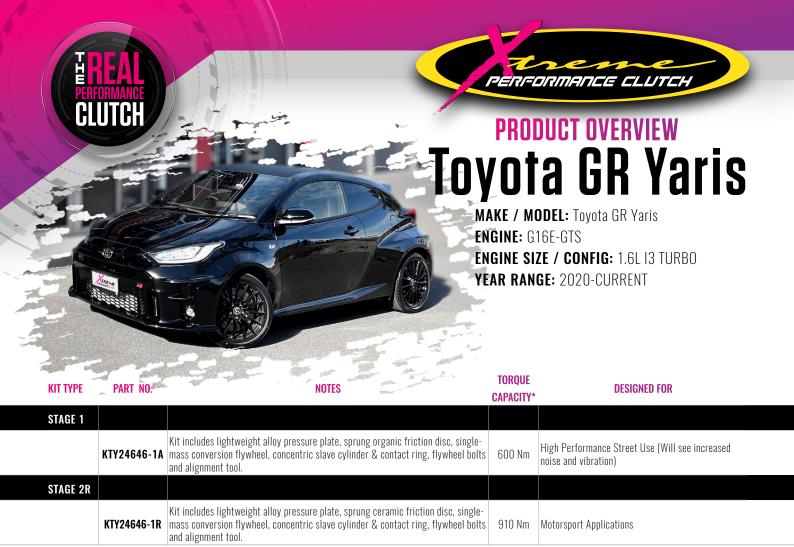

## **PRODUCT OVERVIEW**

**Coyota GR Yaris** 

MAKE / MODEL: Toyota GR Yaris

**ENGINE:** G16E-GTS

ENGINE SIZE / CONFIG: 1.6L I3 TURBO

YEAR RANGE: 2020-CURRENT

## **Xtreme Clutch Toyota GR Yaris Range**

The GR Yaris is one of the most exciting performance hatchbacks to enter the market over the past decade & with a turbocharged 1.6L inline 3 cylinder & four-wheel drive, it provides an ideal platform for aftermarket tuning groups. As a result, Xtreme Clutch have developed a performance clutch upgrade suitable for performance & motorsport applications.

**Heavy Duty Clutch Recommended Applications** 

Kit Pictured: KTY24646-1R

Street

Track

Drag

Time Attack

Drift

Rally